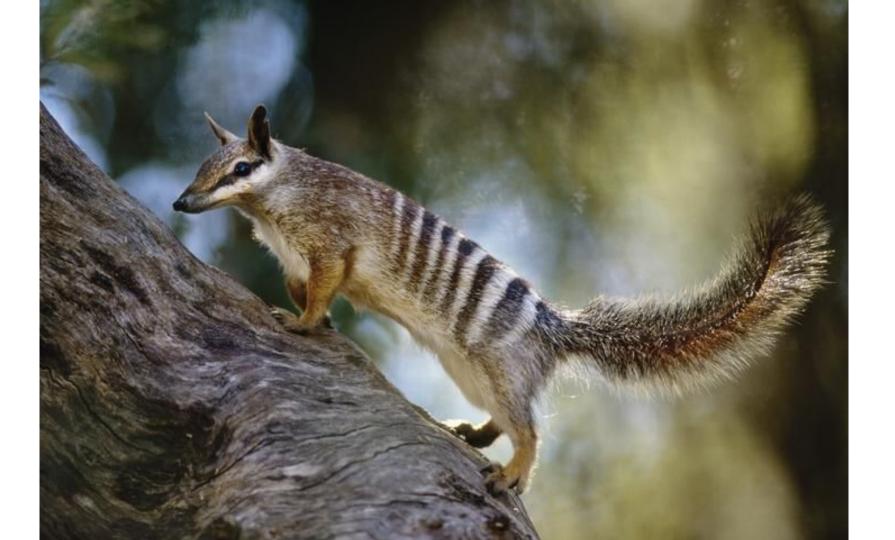

#BETTERGLOBALHEALTH



# HAPI FHIR 5.2.0 Smile CDR 2020.11.R01 Release Webinar

Codename: Numbat November 2020





# **Today's Agenda:**

- What's New
- What's Coming
- **Q&A**







## **Meet Numbat**



## Numbat's Range & Relatives







# Numbat Release New And Noteworthy

## Security Issue (Previously Reported)



- A Cross-Site-Scripting (XSS) vulnerability was fixed in the August (Manticore) release but the CVE was delayed
- This issue has been assigned number CVE-2020-24301
- Testpage/FHIRWeb users on a version prior to Manticore are recommended to upgrade ASAP

- ✓ HAPI FHIR
- Smile CDR

#### **SearchBuilder Enhancements**



- SearchBuilder transforms FHIR searches into SQL statements
- This module was completely rewritten outside of Hibernate for better control over SQL
- Performance gains for some complex queries are 10x
- Thanks to UPMCE for helping us to stabilize this feature

- ✓ HAPI FHIR: Enabled By Default (can be disabled)
- Smile CDR: Disabled By Default (can be enab