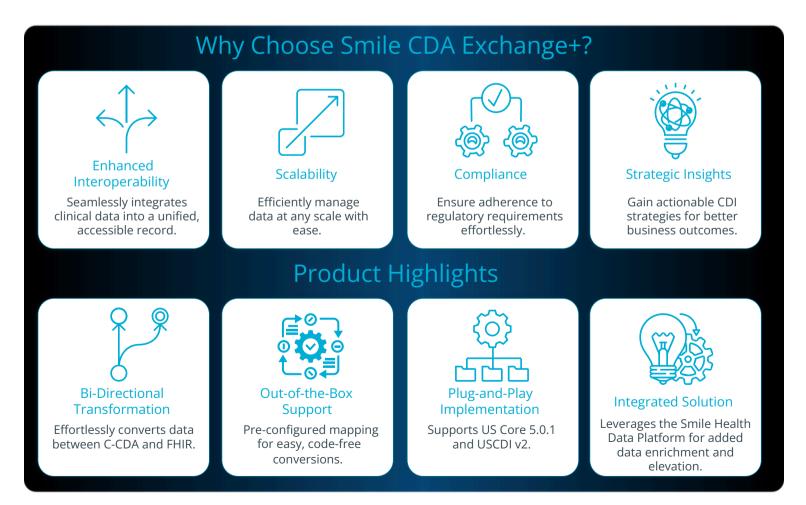

Healthcare organizations face significant challenges in managing clinical data integration, requiring solutions that are efficient, scalable, and compliant with industry standards. Smile CDA Exchange+ addresses these challenges by providing a seamless, robust platform that simplifies the complexities of data transformation and supports better decision-making through enriched, actionable insights. Smile CDA Exchange+ enables the acquisition, normalization, and enhancement of clinical data from electronic health records (EHRs) and health information exchanges (HIEs).

By delivering an intuitive, integrated approach, it empowers organizations to **overcome interoperability barriers, streamline processes,** and achieve **impactful outcomes.** 

Introducing Smile CDA Exchange+ Our premium solution is designed to transform your C-CDA\* data into actionable FHIR resources, ensuring seamless interoperability and compliance with industry standards.

Smile CDA Exchange+ enhances data sharing and care coordination across Health Information Exchanges (HIEs), streamlines claims processing and accuracy for payers, and consolidates patient records for comprehensive care in Health IT systems. This unified approach supports better decision-making and improved patient care.